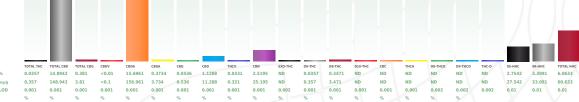

Cannabinoid

**Total CBD** 14.894%

**Total Cannabinoids** 20.187%

This report shall not be reproduced, unless in its entirety, without written approval from Kaycha Labs. This report is an Kaycha Labs certification. The results relate only to the material or product analyzed. Test results are confidential unless explicitly waived otherwise. Void after 1 year from test end date. Cannabinoid content of batch material may vary depending on sampling error. IC=In-control QC parameter, NC=Non-controlled QC parameter, ND=Not Detected, NA=Not Analyzed, ppm=Parts Per Million, ppb=Parts Per Billion. Limit of Detection (LoD) and Limit of Quantitation (LoQ) are terms used to describe the smallest concentration that can be reliably measured by an analytical procedure. RPD=Reproducibility of two measurements. Action Levels are State determined thresholds for human safety for consumption and/or inhalation. The result >99% are variable based on uncertainty of measurement (UM) for the analyte. The UM error is available from the lab upon request. The "Decision Rule" for the pass/fail does not include the UM. The limits are based on F.S. Rule 64-4.310. This report shall not be reproduced, unless in its entirety, without written approval from Kaycha Labs. This report is