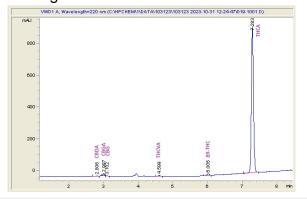

## **Emerald Smoke Premium Hemp**

## Sample 616-103123-210

**Jealousy** 

Sample Submitted: 10-31-2023; Report Date: 11-06-2023

# **Jealousy**

Plant Material: Hemp Flower

#### Chromatogram



#### Cannabinoid Profile



### Cannabinoid Profile by HPLC

0.29%

Delta-9-THC

0.00%

**CBD** 

29.79%

**Total Cannabinoids** 

| Cannabinoid          | % wt  | mg/g   |
|----------------------|-------|--------|
| CBDA                 | 0.071 | 0.71   |
| CBGA                 | 0.399 | 3.99   |
| CBG                  | 0.055 | 0.55   |
| THCVa                | 0.198 | 1.98   |
| Delta-9-THC          | 0.285 | 2.85   |
| THCA                 | 28.79 | 287.87 |
| Total Cannabinoids   | 29.79 | 298.0  |
| Calculated Total THC | 25.53 | 255.31 |
| Calculated CBD Yield | 0.06  | 0.62   |
|                      |       |        |

Calculated Total THC = Delta-9-THC + 0.877 \* THCA Calculated Maximum CBD Yield = CBD + 0.877 \* CBDA

Marin Analytics, LLC

250 Bel Marin Keys Blvd, Suite D4 Nov