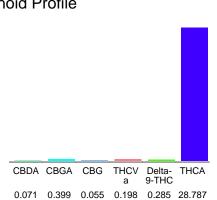

#### Cannabinoid Profile

### Cannabinoid Profile by HPLC

0.29%

Delta-9-THC

0.00%

**CBD** 

29.79%

**Total Cannabinoids** 

| Cannabinoid          | % wt  | mg/g   |
|----------------------|-------|--------|
| CBDA                 | 0.071 | 0.71   |
| CBGA                 | 0.399 | 3.99   |
| CBG                  | 0.055 | 0.55   |
| THCVa                | 0.198 | 1.98   |
| Delta-9-THC          | 0.285 | 2.85   |
| THCA                 | 28.79 | 287.87 |
| Total Cannabinoids   | 29.79 | 298.0  |
| Calculated Total THC | 25.53 | 255.31 |
| Calculated CBD Yield | 0.06  | 0.62   |
|                      |       |        |