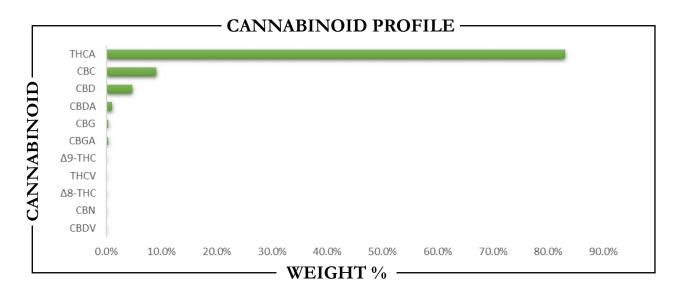

## **CERTIFICATE OF ANALYSIS**

**REPORT PREPARED FOR:** 

PROJECT# LAB ID REPORT DATE

**SAMPLE NAME:** DATE RECEIVED:

CBC **CBD CBDA CBDV CBG CBGA CBN**  $\Delta 8$ -THC  $\Delta$ 9-THC THCA THCV Total CBD Total CBG Total THC Analysis Method: TP-POT-05 By HPLC-VWD Total THIC =  $(0.877 \times \text{THCA}) + \Delta 9\text{-THC}$ Total CBD =  $(0.877 \times \text{CBDA}) + \text{CBD}$ Total CBG =  $(0.877 \times \text{CBGA}) + \text{CBG}$ ND = Not Detected Prepared By Prepared Date: Analyzed By: Date Analyzed: